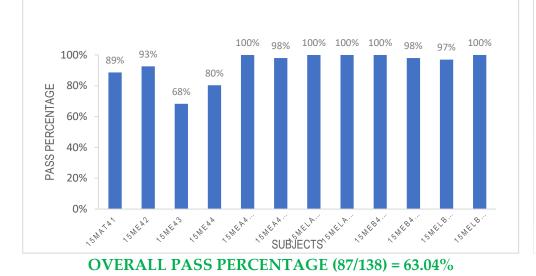

### ACADEMIC YEAR 2018-19 (EVEN SEMESTER)

100% 100%

95%

TMELBA

TMELBA ...

**OVERALL PASS PERCENTAGE (57/101) = 56.43% 4TH SEMESTER** 

90%

SUBJECTS THE LAB.

17/1/18405

TMEBADO

89%

82%

17MEA405

TMEAA

17MEA400

OVERALL PASS PERCENTAGE (58/121) =47.93%

53%

100%

80%

60%

40%

20%

0%

TMATA

PASS PERCENTAGE

89%

86%

TWEAD

, TMEAS

100% 100% 100%