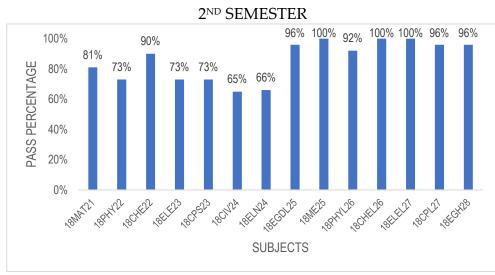

### ACADEMIC YEAR 2016-17 (EVEN SEMESTER)

2<sup>ND</sup> SEMESTER

#### OVERALL PASS PERCENTAGE (66/117) = 60%

**4TH SEMESTER** 

**OVERALL PASS PERCENTAGE (64/139) = 46%** 

OVERALL PASS PERCENTAGE (90/124) = 73%

OVERALL PASS PERCENTAGE (133/143) = 93.00%