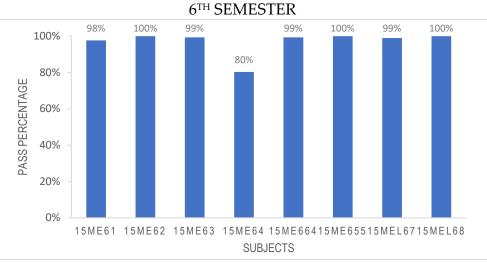

### OVERALL PASS PERCENTAGE (81/115) = 70.43%

OVERALL PASS PERCENTAGE (123/134) =91.79 %

100

100

15MEL67

100%

15ME85

15MEL68

100%

15MES86

100