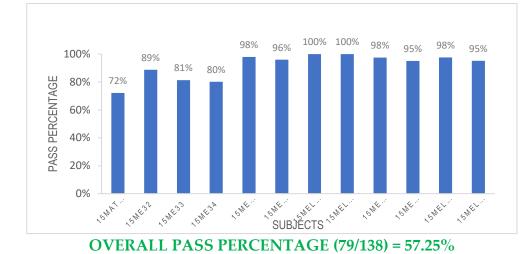

### **OVERALL PASS PERCENTAGE (48/104) = 46.15%**

**OVERALL PASS PERCENTAGE (89/123) = 72.35 %** 

**5TH SEMESTER** 