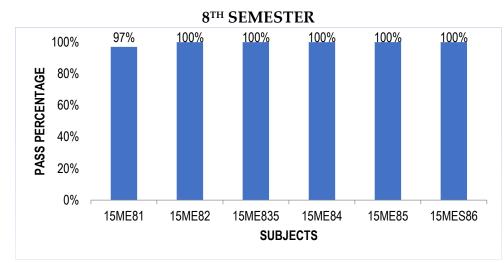

# **Result Analysis**

**OVERALL PASS PERCENTAGE (106/106) =100%** 

### **OVERALL PASS PERCENTAGE (130/133) = 97%**