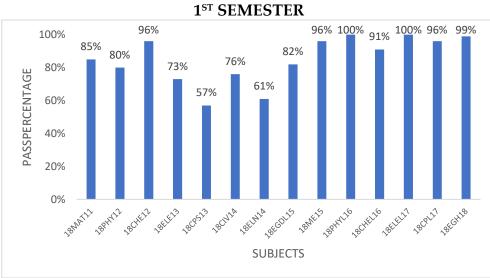

# **Result Analysis**

### **OVERALL PASS PERCENTAGE (48/104) = 46.15%**

**OVERALL PASS PERCENTAGE (89/123) = 72.35 %** 

**5TH SEMESTER** 