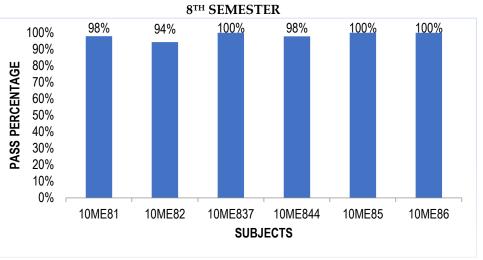

|

Sd/-Dr. Mohammed Khaisar Head of the Department, Department of Mechanical Engineering

MIT Mysore





# **Result Analysis**

### ACADEMIC YEAR 2016-17 (ODD SEMESTER)



**OVERALL PASS PERCENTAGE (88/144) = 61.11%** 

#### **5TH SEMESTER RESULT ANALYSIS - 5TH SEM - 2016-17 (ODD** SEGM() 100% 99% 99% 96% 97% 95% 100% 88% PASS PERCENTAGE 80% 60% 40% 20% 0% 10AL51 10ME52 10ME53 10ME54 10ME55 10ME5610MEL5710MEL58 SUBJECTS OVERALL PASS PERCENTAGE (100/124) = 80.64%



**OVERALL PASS PERCENTAGE (125/143) = 87.41%** 





## **Result Analysis**

### ACADEMIC YEAR 2016-17 (EVEN SEMESTER)

2<sup>ND</sup> SEMESTER



#### OVERALL PASS PERCENTAGE (66/117) = 60%

**4TH SEMESTER** 



**OVERALL PASS PERCENTAGE (64/139) = 46%** 



OVERALL PASS PERCENTAGE (90/124) = 73%



OVERALL PASS PERCENTAGE (133/143) = 93.00%





# **Result Analysis**

## ACADEMIC YEAR 2017-18 (ODD SEMESTER)



#### OVERALL PASS PERCENTAGE (75/120) = 62.50%



#### OVERALL PASS PERCENTAGE (80/114) =70.17 %





OVERALL PASS PERCENTAGE (100/122) =81.90 %

#### **3RD SEMESTER**

5<sup>TH</sup> SEMESTER





# **Result Analysis**

### ACADEMIC YEAR 2017-18 (EVEN SEMESTER)



#### OVERALL PASS PERCENTAGE (82/117) = 70% 4<sup>TH</sup> SEMESTER





#### OVERALL PASS PERCENTAGE (82/114) =71.92 %



OVERALL PASS PERCENTAGE (121/127) = 95.27%





# **Result Analysis**





### **OVERALL PASS PERCENTAGE (48/104) = 46.15%**



**OVERALL PASS PERCENTAGE (89/123) = 72.35 %** 

**5TH SEMESTER** 



### **OVERALL PASS PERCENTAGE (99/142) = 69.71%**



**OVERALL PASS PERCENTAGE (109/112) =97.32 %