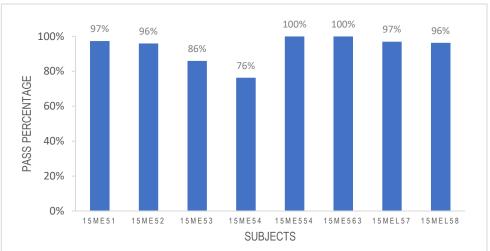

### **OVERALL PASS PERCENTAGE (24/45) = 53.33%**

**OVERALL PASS PERCENTAGE (80/106) = 75.47%** 

99% 97% 96% 100% 100% 100% 99% 97% 96% 76% 84% 100% 100% 100% 100% 100% 100% 100% 100% 100% 100% 100% 100% 100% 100% 100% 100% 100% 100% 100% 100% 100% 100% 100% 100% 100% 100% 100% 100% 100% 100% 100% 100% 100% 100% 100% 100% 100% 100% 100% 100% 100% 100% 100% 100% 100% 100% 100% 100% 100% 100% 100% 100% 100% 100% 100% 100% 100% 100% 100% 100% 100% 100% 100% 100% 100% 100% 100% 100% 100% 100% 100% 100% 100% 100% 100% 100% 100% 100% 100% 100% 100% 100% 100% 100% 100% 100% 100% 100% 100% 100% 100% 100% 100% 100% 100% 100% 100% 100% 100% 100% 100% 100% 100% 100% 100% 100% 100% 100% 100% 100% 100% 100% 100% 100% 100% 100% 100% 100% 100% 100% 100% 100% 100% 100% 100% 100% 100% 100% 100% 100% 100% 100% 100% 100% 100% 100% 100% 100% 100% 100% 100% 100% 100% 100% 100% 100% 100% 100% 100% 100% 100% 100% 100% 100% 100% 100% 100% 100% 100% 100% 100% 100% 100% 100% 100% 100% 100% 100% 100% 100% 100% 100% 100% 100% 100% 100% 100% 100% 100% 100% 100% 100% 100% 100% 100% 100% 100% 100% 100% 100% 100% 100% 100% 100% 100% 100% 100% 100% 100% 100% 100% 100% 100% 100% 100% 100% 100% 100% 100% 100% 100% 100% 100% 100% 100% 100% 100% 100% 100% 100% 100% 100% 100% 100% 100% 100% 100% 100% 100% 100% 100% 100% 100% 100% 100% 100% 100% 100% 100% 100% 100% 100% 100% 100% 100% 100% 100% 100% 100% 100% 100% 100% 100% 100% 100% 100% 100% 100% 100% 100% 100% 100% 100% 100% 100% 100% 100% 100% 100% 100% 100% 100% 100% 100% 100% 100% 100% 100% 100% 100% 100% 100% 100% 100% 100% 100% 100% 100% 100% 100% 100% 100% 100% 100% 100% 100% 100% 100% 100% 100% 100% 100% 100% 100% 100% 100% 100% 100% 100% 100% 100% 100% 100% 100% 100% 100% 100% 100% 100% 100% 100% 100% 100% 100% 100% 100% 100% 100% 100% 100% 100% 100% 100% 100% 100% 100% 100% 100% 100% 100% 100% 100% 100% 100% 100% 100% 100% 100% 100% 100% 100% 100% 100% 100% 100% 100% 100% 100% 100% 100% 100% 100% 100%