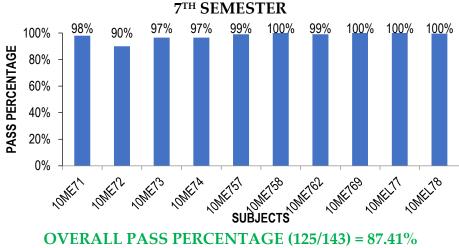

------------------------------------------------------------------------------------|
| 2 | AQUEST QUIZ<br>COMPETION                                             | Vidya Vardhaka College of<br>Engineering, Mysore | 2nd PRIZE ARVIND L & RAKESH<br>S<br>3rd PRIZE NISHANTH R &<br>MAHENDRA GOWDA                                         |

Sd/-Dr. Mohammed Khaisar Head of the Department, Department of Mechanical Engineering

MIT Mysore





# **Result Analysis**

### ACADEMIC YEAR 2016-17 (ODD SEMESTER)



**OVERALL PASS PERCENTAGE (88/144) = 61.11%** 

#### **5TH SEMESTER RESULT ANALYSIS - 5TH SEM - 2016-17 (ODD** SEGM() 100% 99% 99% 96% 97% 95% 100% 88% PASS PERCENTAGE 80% 60% 40% 20% 0% 10AL51 10ME52 10ME53 10ME54 10ME55 10ME5610MEL5710MEL58 SUBJECTS OVERALL PASS PERCENTAGE (100/124) = 80.64%



**OVERALL PASS PERCENTAGE (125/143) = 87.41%** 





## **Result Analysis**

### ACADEMIC YEAR 2016-17 (EVEN SEMESTER)

2<sup>ND</sup> SEMESTER



#### OVERALL PASS PERCENTAGE (66/117) = 60%

**4TH SEMESTER** 



**OVERALL PASS PERCENTAGE (64/139) = 46%** 



OVERALL PASS PERCENTAGE (90/124) = 73%



OVERALL PASS PERCENTAGE (133/143) = 93.00%





# **Result Analysis**

## ACADEMIC YEAR 2017-18 (ODD SEMESTER)



#### OVERALL PASS PERCENTAGE (75/120) = 62.50%



#### OVERALL PASS PERCENTAGE (80/114) =70.17 %





OVERALL PASS PERCENTAGE (100/122) =81.90 %

#### **3RD SEMESTER**

5<sup>TH</sup> SEMESTER





# **Result Analysis**

### ACADEMIC YEAR 2017-18 (EVEN SEMESTER)



#### OVERALL PASS PERCENTAGE (82/117) = 70% 4<sup>TH</sup> SEMESTER





#### OVERALL PASS PERCENTAGE (82/114) =71.9