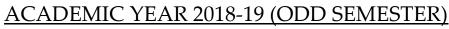

# **Result Analysis**

### **OVERALL PASS PERCENTAGE (48/104) = 46.15%**

**OVERALL PASS PERCENTAGE (89/123) = 72.35 %** 

**5TH SEMESTER** 