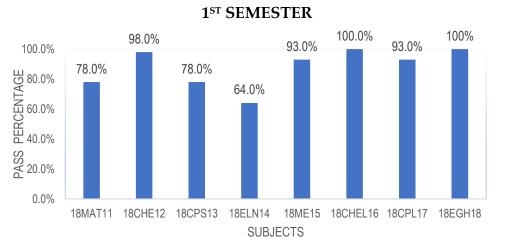

### **OVERALL PASS PERCENTAGE (24/45) = 53.33%**

**OVERALL PASS PERCENTAGE (80/106) = 75.47%** 

99% 97% 96% 100% 100% 100% 99% 97% 96% 76% 84% 100% 100% 100% 100% 100% 100% 100% 100% 100% 100% 100% 100% 100% 100% 100% 100% 100% 100% 100% 100% 100% 100% 100% 100% 100% 100% 100% 100% 100% 100% 100% 100% 100% 100% 100% 100% 100% 100% 100% 100% 100% 100% 100% 100% 100% 100% 100% 100% 100% 100% 100% 100% 100% 100% 100% 100% 100% 100% 100% 100% 100% 100% 100% 100% 100% 100% 100% 100% 100% 100% 100% 100% 100% 100% 100% 100% 100% 100% 100% 100% 100% 100% 100% 100% 100% 100% 100% 100% 100% 100% 100% 100% 100% 100% 100% 100% 100% 100% 100% 100% 100% 100% 100% 100% 100% 100% 100% 100% 100% 100% 100% 100% 100% 100% 100% 100% 100% 100% 100% 100% 100% 100% 100% 100% 100% 100% 100% 100% 100% 100% 100% 100% 100% 100% 100% 100% 100% 100% 100% 100% 100% 100% 100% 100% 100% 100% 100% 100% 100% 100% 100% 100% 100% 100% 100% 100% 100% 100% 100% 100% 100% 100% 100% 100% 100% 100% 100% 100% 100% 100% 100% 100% 100% 100% 100% 100% 100% 100% 100% 100% 100% 100% 100% 100% 100% 100% 100% 100% 100% 100% 100% 100% 100% 100% 100% 100% 100% 100% 100% 100% 100% 100% 100% 100% 100% 100% 100% 100% 100% 100% 100% 100% 100% 100% 100% 100% 100% 100% 100% 100% 100% 100% 100% 100% 100% 100% 100% 100% 100% 100% 100% 100% 100% 100% 100% 100% 100% 100% 100% 100% 100% 100% 100% 100% 100% 100% 100% 100% 100% 100% 100% 100% 100% 100% 100% 100% 100% 100% 100% 100% 100% 100% 100% 100% 100% 100% 100% 100% 100% 100% 100% 100% 100% 100% 100% 100% 100% 100% 100% 100% 100% 100% 100% 100% 100% 100% 100% 100% 100% 100% 100% 100% 100% 100% 100% 100% 100% 100% 100% 100% 100% 100% 100% 100% 100% 100% 100% 100% 100% 100% 100% 100% 100% 100% 100% 100% 100% 100% 100% 100% 100% 100% 100% 100% 100% 100% 100% 100% 100% 100% 100% 100% 100% 100% 100% 100% 100% 100% 100% 100% 100% 100% 100% 100% 100% 100% 100% 100% 100% 100% 100% 100% 100% 100% 100% 100% 100% 100% 100% 100% 100% 100% 100%