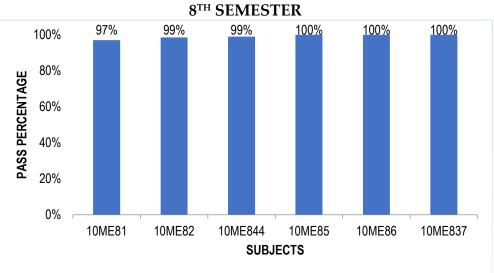

# **Result Analysis**

**OVERALL PASS PERCENTAGE (106/106) =100%** 

### **OVERALL PASS PERCENTAGE (130/133) = 97%**