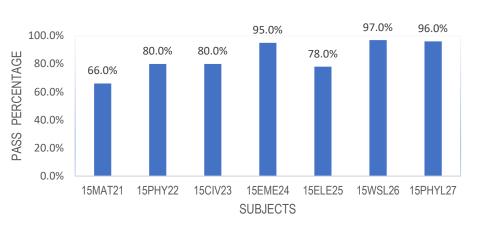

### OVERALL PASS PERCENTAGE (91/141) =64.45%

**OVERALL PASS PERCENTAGE (108/112) = 96.43%** 