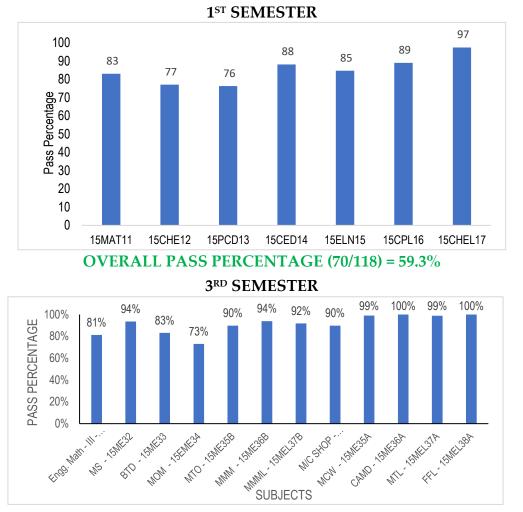

# **Result Analysis**

### ACADEMIC YEAR 2016-17 (ODD SEMESTER)

**OVERALL PASS PERCENTAGE (88/144) = 61.11%** 