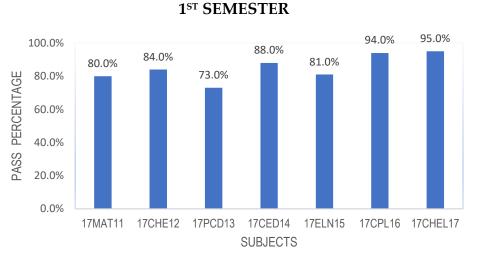

ing

MIT Mysore





# **Result Analysis**

### ACADEMIC YEAR 2016-17 (ODD SEMESTER)



**OVERALL PASS PERCENTAGE (88/144) = 61.11%** 

#### **5TH SEMESTER RESULT ANALYSIS - 5TH SEM - 2016-17 (ODD** SEGM() 100% 99% 99% 96% 97% 95% 100% 88% PASS PERCENTAGE 80% 60% 40% 20% 0% 10AL51 10ME52 10ME53 10ME54 10ME55 10ME5610MEL5710MEL58 SUBJECTS OVERALL PASS PERCENTAGE (100/124) = 80.64%



**OVERALL PASS PERCENTAGE (125/143) = 87.41%** 





## **Result Analysis**

### ACADEMIC YEAR 2016-17 (EVEN SEMESTER)

2<sup>ND</sup> SEMESTER



#### OVERALL PASS PERCENTAGE (66/117) = 60%

**4TH SEMESTER** 



**OVERALL PASS PERCENTAGE (64/139) = 46%** 



OVERALL PASS PERCENTAGE (90/124) = 73%



OVERALL PASS PERCENTAGE (133/143) = 93.00%





# **Result Analysis**

## ACADEMIC YEAR 2017-18 (ODD SEMESTER)



#### OVERALL PASS PERCENTAGE (75/120) = 62.50%



#### OVERALL PASS PERCENTAGE (80/114) =70.17 %





OVERALL PASS PERCENTAGE (100/122) =81.90 %

#### **3RD SEMESTER**

5<sup>TH</sup> SEMESTER





# **Result Analysis**

### ACADEMIC YEAR 2017-18 (EVEN SEMESTER)



#### OVERALL PASS PERCENTAGE (82/117) = 70% 4<sup>TH</sup> SEMESTER





#### OVERALL PASS PERCENTAGE (82/114) =71.92 %



OVERALL PASS PERCENTAGE (121/127) = 95.27%





# **Result Analysis**





### **OVERALL PASS PERCENTAGE (48/104) = 46.15%**



**OVERALL PASS PERCENTAGE (89/123) = 72.35 %** 

**5TH SEMESTER** 



### **OVERALL PASS PERCENTAGE (99/142) = 69.71%**



**OVERALL PASS PERCENTAGE (109/112) =97.32 %** 





# **Result Analysis**

### ACADEMIC YEAR 2018-19 (EVEN SEMESTER)

100% 100%

95%

TMELBA

TMELBA ...



*