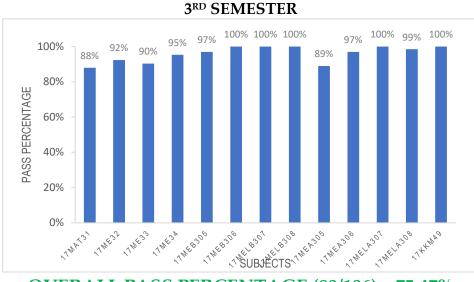

### OVERALL PASS PERCENTAGE (81/115) = 70.43%

OVERALL PASS PERCENTAGE (123/134) =91.79 %

100

100

15MEL67

100%

15ME85

15MEL68