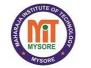

### **OVERALL PASS PERCENTAGE (48/104) = 46.15%**

**OVERALL PASS PERCENTAGE (89/123) = 72.35 %** 

**5TH SEMESTER** 