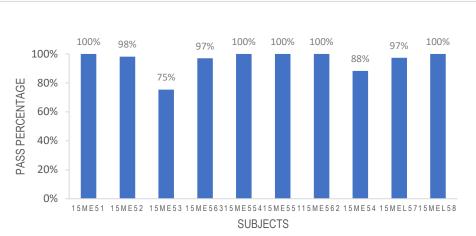

#### **5TH SEMESTER RESULT ANALYSIS - 5TH SEM - 2016-17 (ODD** SEGM() 100% 99% 99% 96% 97% 95% 100% 88% PASS PERCENTAGE 80% 60% 40% 20% 0% 10AL51 10ME52 10ME53 10ME54 10ME55 10ME5610MEL5710MEL58 SUBJECTS OVERALL PASS PERCENTAGE (100/124) = 80.64%