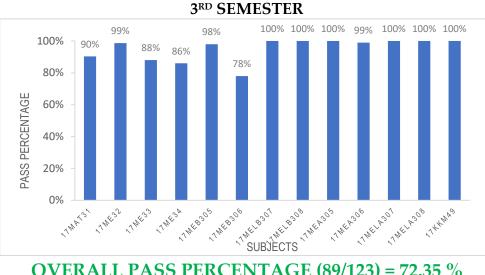

# **Result Analysis**

### **OVERALL PASS PERCENTAGE (48/104) = 46.15%**

**OVERALL PASS PERCENTAGE (89/123) = 72.35 %** 

**5TH SEMESTER** 