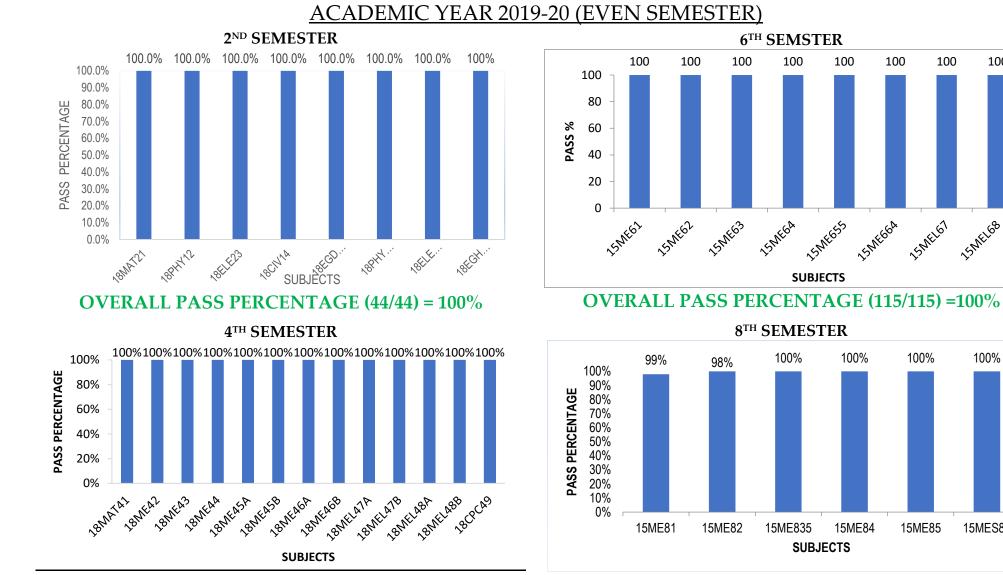

# **Result Analysis**

**OVERALL PASS PERCENTAGE (106/106) =100%** 

### OVERALL PASS PERCENTAGE (81/115) = 70.43%

OVERALL PASS PERCENTAGE (123/134) =91.79 %

100

100

15MEL67

100%

15ME85

15MEL68

100%

15MES86

100