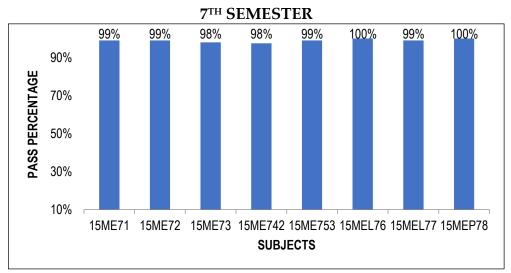

### **OVERALL PASS PERCENTAGE (24/45) = 53.33%**

**OVERALL PASS PERCENTAGE (80/106) = 75.47%** 

99% 97% 96% 100% 100% 100% 99% 97% 96% 76% 84% 100% 100% 100% 100% 100% 100% 100% 100% 100% 100% 100% 100% 100% 100% 100% 100% 100% 100% 100% 100% 100% 100% 100% 100% 100% 100% 100% 100% 100% 100% 100% 100% 100% 100% 100% 100% 100% 100% 100% 100% 100% 100% 100% 100% 100% 100% 100% 100% 100% 100% 100% 100% 100% 100% 100% 100% 100% 100% 100% 100% 100% 100% 100% 100% 100% 100% 100% 100% 100% 100% 100% 100% 100% 100% 100% 100% 100% 100% 100% 100% 100% 100% 100% 100% 100% 100% 100% 100% 100% 100% 100% 100% 100% 100% 100% 100% 100% 100% 100% 100% 100% 100% 100% 100% 100% 100% 100% 100% 100% 100% 100% 100% 100% 100% 100% 100% 100% 100% 100% 100% 100% 100% 100% 100% 100% 100% 100% 100% 100% 100% 100% 100% 100% 100% 100% 100% 100% 100% 100% 100% 100% 100% 100% 100% 100% 100% 100% 100% 100% 100% 100% 100% 100% 100% 100% 100% 100% 100% 100% 100% 100% 100% 100% 100% 100% 100% 100% 100% 100% 100% 100% 100% 100% 100% 100% 100% 100% 100% 100% 100% 100% 100% 100% 100% 100% 100% 100% 100% 100% 100% 100% 100% 100% 100% 100% 100% 100% 100% 100% 100% 100% 100% 100% 100% 100% 100% 100% 100% 100% 100% 100% 100% 100% 100% 100% 100% 100% 100% 100% 100% 100% 100% 100% 100% 100% 100% 100% 100% 100% 100% 100% 100% 100% 100% 100% 100% 100% 100% 100% 100% 100% 100% 100% 100% 100% 100% 100% 100% 100% 100% 100% 100% 100% 100% 100% 100% 100% 100% 100% 100% 100% 100% 100% 100% 100% 100% 100% 100% 100% 100% 100% 100% 100% 100% 100% 100% 100% 100% 100% 100% 100% 100% 100% 100% 100% 100% 100% 100% 100% 100% 100% 100% 100% 100% 100% 100% 100% 100% 100% 100% 100% 100% 100% 100% 100% 100% 100% 100% 100% 100% 100% 100% 100% 100% 100% 100% 100% 100% 100% 100% 100% 100% 100% 100% 100% 100% 100% 100% 100% 100% 100% 100% 100% 100% 100% 100% 100% 100% 100% 100% 100% 100% 100% 100% 100% 100% 100% 100% 100% 100% 100% 100% 100% 100% 100% 100% 100% 100% 100% 100% 100% 100% 100%