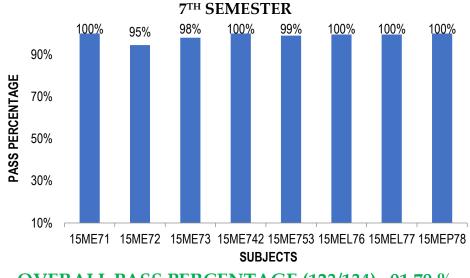

0% 100% 100% 100% 100% 100% 100% 100% 100% 100% 100% 100% 100% 100% 100% 100% 100% 100% 100% 100% 100% 100% 100% 100% 100% 100% 100% 100% 100% 100% 100% 100% 100% 100% 100% 100% 100% 100% 100% 100% 100% 100% 100% 100% 100% 100% 100% 100% 100% 100% 100% 100% 100% 100% 100% 100% 100% 100% 100% 100% 100% 100% 100% 100% 100% 100% 100% 100% 100% 100% 100% 100% 100% 100% 100% 100% 100% 100% 100% 100% 100% 100% 100% 100% 100% 100% 100% 100% 100% 100% 100% 100% 100% 100% 100% 100% 100% 100% 100% 100% 100% 100% 100% 100% 100% 100% 100% 100% 100% 100% 100% 100% 100% 100% 100% 100% 100% 100% 100% 100% 100% 100% 100% 100% 100% 100% 100% 100% 100% 100% 100% 100% 100% 100% 100% 100% 100% 100% 100% 100% 100% 100% 100% 100% 100%

**5<sup>TH</sup> SEMSTER** 

### OVERALL PASS PERCENTAGE (81/115) = 70.43%



OVERALL PASS PERCENTAGE (123/134) =91.79 %





100

100

15MEL67

100%

15ME85

15MEL68

100%

15MES86

100

# **Result Analysis**



**OVERALL PASS PERCENTAGE (106/106) =100%** 

### **OVERALL PASS PERCENTAGE (130/133) = 97%**