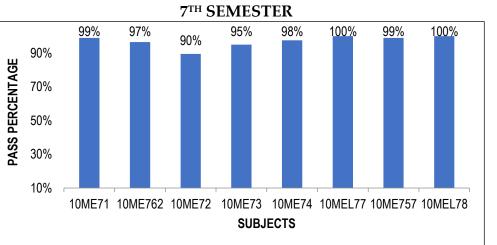

#### **3RD SEMESTER**

5<sup>TH</sup> SEMESTER

### **OVERALL PASS PERCENTAGE (99/142) = 69.71%**

**OVERALL PASS PERCENTAGE (109/112) =97.32 %** 