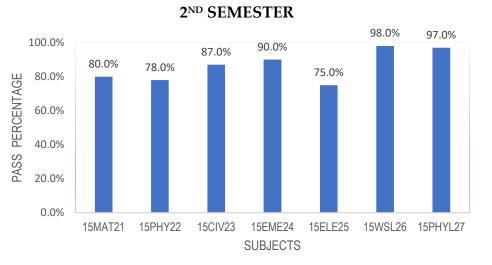

### ACADEMIC YEAR 2016-17 (EVEN SEMESTER)

2<sup>ND</sup> SEMESTER

#### OVERALL PASS PERCENTAGE (66/117) = 60%

**4TH SEMESTER** 

**OVERALL PASS PERCENTAGE (64/139) = 46%** 

OVERALL PASS PERCENTAGE (90/124) = 73%

OVERALL PASS PERCENTAGE (133/143) = 93.00%