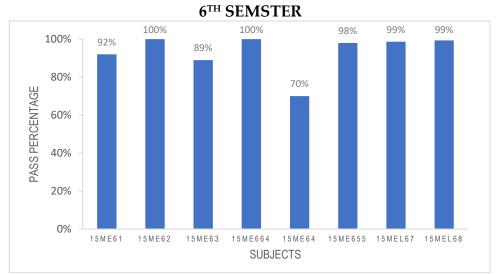

**5<sup>TH</sup> SEMSTER** 

### OVERALL PASS PERCENTAGE (81/115) = 70.43%

OVERALL PASS PERCENTAGE (123/134) =91.79 %

100

100

15MEL67

100%

15ME85

15MEL68