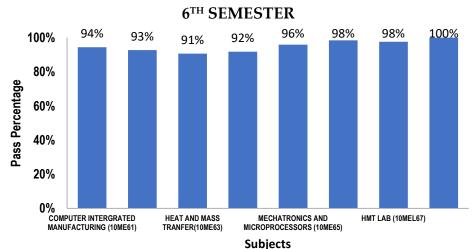

### **OVERALL PASS PERCENTAGE (99/142) = 69.71%**

**OVERALL PASS PERCENTAGE (109/112) =97.32 %** 