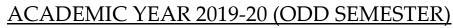

### **OVERALL PASS PERCENTAGE (24/45) = 53.33%**

**OVERALL PASS PERCENTAGE (80/106) = 75.47%** 

99% 97% 96% 100% 100% 100% 99% 97% 96% 76% 84% 100% 100% 100% 100% 100% 100% 100% 100% 100% 100% 100% 100% 100% 100% 100% 100% 100% 100% 100% 100% 100% 100% 100% 100% 100% 100% 100% 100% 100% 100% 100% 100% 100% 100% 100% 100% 100% 100% 100% 100% 100% 100% 100% 100% 100% 100% 100% 100% 100% 100% 100% 100% 100% 100% 100% 100% 100% 100% 100% 100% 100% 100% 100% 100% 100% 100% 100% 100% 100% 100% 100% 100% 100% 100% 100% 100% 100% 100% 100% 100% 100% 100% 100% 100% 100% 100% 100% 100% 100% 100% 100% 100% 100% 100% 100% 100% 100% 100% 100% 100% 100% 100% 100% 100% 100% 100% 100% 100% 100% 100% 100% 100% 100% 100% 100% 100% 100% 100% 100% 100% 100% 100% 100% 100% 100% 100% 100% 100% 100% 100% 100% 100% 100% 100% 100% 100% 100% 100% 100% 100% 100% 100% 100% 100% 100% 100% 100% 100% 100% 100% 100% 100% 100% 100% 100% 100% 100% 100% 100% 100% 100% 100% 100% 100% 100% 100% 100% 100% 100% 100% 100% 100% 100% 100% 100% 100% 100% 100% 100% 100% 100% 100% 100% 100% 100% 100% 100% 100% 100% 100% 100% 100% 100% 100% 100% 100% 100% 100% 100% 100% 100% 100% 100% 100% 100% 100% 100% 100% 100% 100% 100% 100% 100% 100% 100% 100% 100% 100% 100% 100% 100% 100% 100% 100% 100% 100% 100% 100% 100% 100% 100% 100% 100% 100% 100% 100% 100% 100% 100% 100% 100% 100% 100% 100% 100% 100% 100% 100% 100% 100% 100% 100% 100% 100% 100% 100% 100% 100% 100% 100% 100% 100% 100% 100% 100% 100% 100% 100% 100% 100% 100% 100% 100% 100% 100% 100% 100% 100% 100% 100% 100% 100% 100% 100% 100% 100% 100% 100% 100% 100% 100% 100% 100% 100% 100% 100% 100% 100% 100% 100% 100% 100% 100% 100% 100% 100% 100% 100% 100% 100% 100% 100% 100% 100% 100% 100% 100% 100% 100% 100% 100% 100% 100% 100% 100% 100% 100% 100% 100% 100% 100% 100% 100% 100% 100% 100% 100% 100% 100% 100% 100% 100% 100% 100% 100% 100% 100% 100% 100% 100% 100% 100% 100% 100% 100% 100% 100% 100% 100% 100% 100% 100% 100%